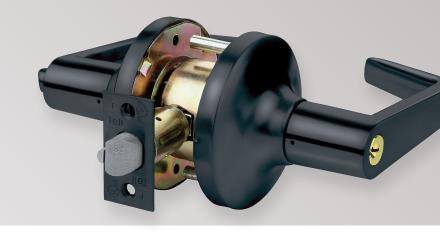

## **Products**

- Leversets
- Deadbolt
- Exit Device with Lip Pull
- Exit Trim
- Door Closer
- Kick Plate
- Pull & Push Plate
- Hinge
- Strikes
- Floor Stop
- Wall Bumper

## MATTE BLACK COLLECTION

| PRODUCT                            | ITEM NUMBER | DESCRIPTION                  |
|------------------------------------|-------------|------------------------------|
| LC2481 LEVER ENTRY                 | CL102910    | LC2481CTL US19 234 A SCC BP  |
| LC2475 LEVER PASSAGE               | CL102911    | LC2475CTL US19 234 A BP      |
| LC2476 LEVER PRIVACY               | CL102912    | LC2476CTL US19 234 A BP      |
| LC2486 LEVER STOREROOM             | CL102913    | LC2486CTL US19 234 A SCC BP  |
| DB2051 SINGLE CYLINDER<br>DEADBOLT | CL102901    | DB2051 US19 ADJ BP           |
| EX8300 RIM EXIT DEVICE             | EX100476    | 8300B US19 EXIT DEVICE       |
| EXIT DEVICE TRIM                   | EX100477    | CTL881 US19 ENTRY LEVER TRIM |
| DC600 DOOR CLOSER                  | DC100451    | 19641 PA US19                |
| HINGE                              | HG100330    | H4545 BB US19                |
| KICK PLATE                         | DT101949    | KICK PLATE 6 X 30 US19 BP    |
| PUSH PLATE                         | DT101944    | PUSH PLATE 3.5 X 15 US19 CS  |
| PULL PLATE                         | DT101943    | PULL PLATE 3.5 X 15 US19 CS  |
| ASA STRIKE                         | CL102914    | CL STRIKE ASA US19           |
| T STRIKE                           | CL102908    | CL STRIKE T US19             |
| FLOOR STOP                         | DT101946    | DOME STOP HIGH PROFILE US19  |
| WALL BUMPER                        | DT101947    | WALL BUMPER CONCAVE US19     |