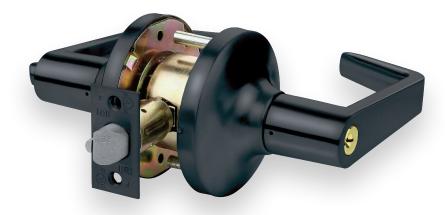

## **Products**

- Leversets
- Deadbolt
- Exit Device with Lip Pull
- Exit Trim
- Door Closer
- Kick Plate
- Pull & Push Plate
- Hinge
- Strikes
- Floor Stop
- Wall Bumper

## MATTE BLACK COLLECTION

| PRODUCT                            | ITEM NUMBER | DESCRIPTION                  |
|------------------------------------|-------------|------------------------------|
| LC2481 LEVER ENTRY                 | CL102910    | LC2481CTL US19 234 A SCC BP  |
| LC2475 LEVER PASSAGE               | CL102911    | LC2475CTL US19 234 A BP      |
| LC2476 LEVER PRIVACY               | CL102912    | LC2476CTL US19 234 A BP      |
| LC2486 LEVER STOREROOM             | CL102913    | LC2486CTL US19 234 A SCC BP  |
| DB2051 SINGLE CYLINDER<br>DEADBOLT | CL102901    | DB2051 US19 ADJ BP           |
| EX8300 RIM EXIT DEVICE             | EX100476    | 8300B US19 EXIT DEVICE       |
| EXIT DEVICE TRIM                   | EX100477    | CTL881 US19 ENTRY LEVER TRIM |
| DC600 DOOR CLOSER                  | DC100451    | 19641 PA US19                |
| HINGE                              | HG100330    | H4545 BB US19                |
| KICK PLATE                         | DT101949    | KICK PLATE 6 X 30 US19 BP    |
| PUSH PLATE                         | DT101944    | PUSH PLATE 3.5 X 15 US19 CS  |
| PULL PLATE                         | DT101943    | PULL PLATE 3.5 X 15 US19 CS  |
| ASA STRIKE                         | CL102914    | CL STRIKE ASA US19           |
| T STRIKE                           | CL102908    | CL STRIKE T US19             |
| FLOOR STOP                         | DT101946    | DOME STOP HIGH PROFILE US19  |
| WALL BUMPER                        | DT101947    | WALL BUMPER CONCAVE US19     |