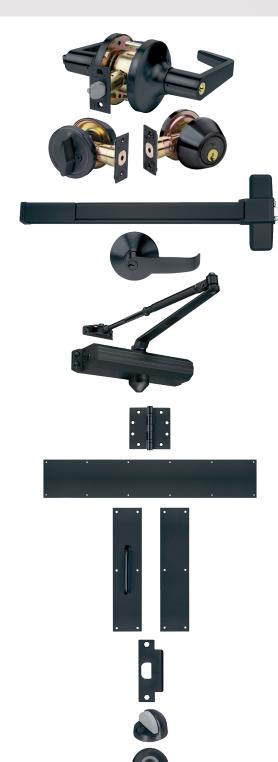

## **Products**

- Leversets
- Deadbolt
- Exit Device with Lip Pull
- Exit Trim
- Door Closer
- Kick Plate
- Pull & Push Plate
- Hinge
- Strikes
- Floor Stop
- Wall Bumper

## MATTE BLACK COLLECTION

| PRODUCT                            | ITEM NUMBER | DESCRIPTION                  |
|------------------------------------|-------------|------------------------------|
| LC2481 LEVER ENTRY                 | CL102910    | LC2481CTL US19 234 A SCC BP  |
| LC2475 LEVER PASSAGE               | CL102911    | LC2475CTL US19 234 A BP      |
| LC2476 LEVER PRIVACY               | CL102912    | LC2476CTL US19 234 A BP      |
| LC2486 LEVER STOREROOM             | CL102913    | LC2486CTL US19 234 A SCC BP  |
| DB2051 SINGLE CYLINDER<br>DEADBOLT | CL102901    | DB2051 US19 ADJ BP           |
| EX8300 RIM EXIT DEVICE             | EX100476    | 8300B US19 EXIT DEVICE       |
| EXIT DEVICE TRIM                   | EX100477    | CTL881 US19 ENTRY LEVER TRIM |
| DC600 DOOR CLOSER                  | DC100451    | 19641 PA US19                |
| HINGE                              | HG100330    | H4545 BB US19                |
| KICK PLATE                         | DT101949    | KICK PLATE 6 X 30 US19 BP    |
| PUSH PLATE                         | DT101944    | PUSH PLATE 3.5 X 15 US19 CS  |
| PULL PLATE                         | DT101943    | PULL PLATE 3.5 X 15 US19 CS  |
| ASA STRIKE                         | CL102914    | CL STRIKE ASA US19           |
| T STRIKE                           | CL102908    | CL STRIKE T US19             |
| FLOOR STOP                         | DT101946    | DOME STOP HIGH PROFILE US19  |
| WALL BUMPER                        | DT101947    | WALL BUMPER CONCAVE US19     |